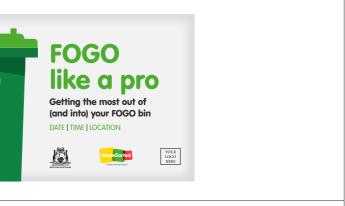

| Facebook event banner | Many local governments run community information nights. This<br>template is used to advertise events. Local governments find these<br>sessions provide an opportunity to address residents' questions and<br>concerns.<br>'FOGO like a pro'                                                                                                                                                                                                | FOGO |
|-----------------------|---------------------------------------------------------------------------------------------------------------------------------------------------------------------------------------------------------------------------------------------------------------------------------------------------------------------------------------------------------------------------------------------------------------------------------------------|------|
| Polo shirts           | Some local governments have provided staff with WasteSorted polo<br>shirts. These are co-branded, provide consistent messaging and look<br>professional at public events.                                                                                                                                                                                                                                                                   |      |
| Interactive display   | Most local governments use the interactive display before, and during,<br>the rollout. Local governments say it is a great way to raise awareness<br>and assist with public enquires at community events, shopping centres,<br>train stations, libraries and other public places.<br>The WasteSorted interactive display can be printed by local<br>governments. It is also available for loan by contacting<br>info@wastesorted.wa.gov.au. |      |