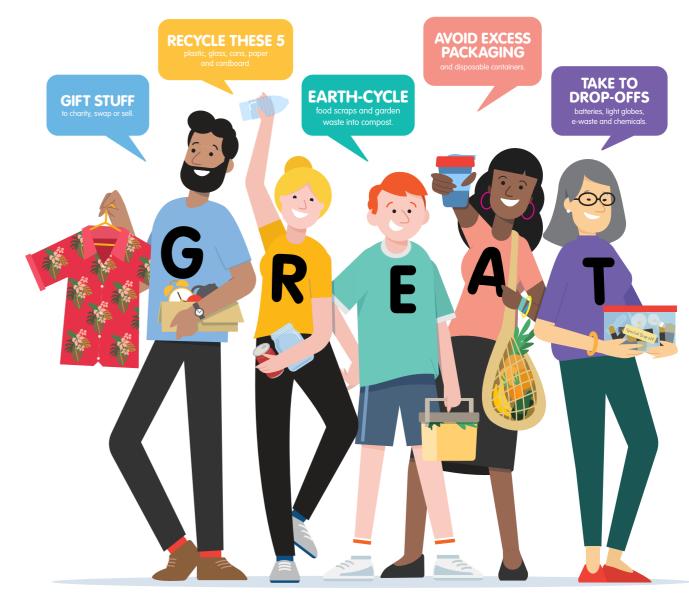

The GREAT Sort campaign provides additional resources to reinforce the overarching messages and priority behaviours, such as **G**ifting, **R**ecycling, **E**arth-cycling, **A**voiding and **T**aking (GREAT) waste to drop-off points. Below are two examples of how local governments have linked messages to the behaviour change campaign.

'Your food and garden waste will be Earth-cycled back into compost for local parks and gardens. Be a GREAT Sort and make landfill the last resort.'

'There are loads of GREAT Sorts in our area that recycle just these five things – paper, cardboard, cans, glass and plastic containers and bottles. These GREAT Sorts also rinse, remove lids and place recycling loosely in the bin.'