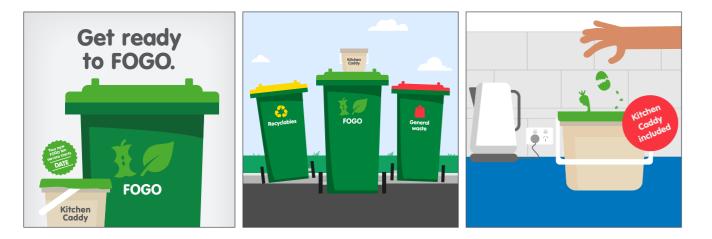

| Social media advertising                       | <ul> <li>Most local governments develop a schedule of social media posts to provide regular updates to the community during the FOGO rollout.</li> <li>Local governments find the WasteSorted social media templates are flexible and extensive. They also ensure consistency with other communications.</li> <li>'Good news your FOGO bin is coming soon'</li> <li>'Get ready to FOGO'</li> </ul> | Plastic is a no-go in Pl |
|------------------------------------------------|----------------------------------------------------------------------------------------------------------------------------------------------------------------------------------------------------------------------------------------------------------------------------------------------------------------------------------------------------------------------------------------------------|--------------------------|
| Social media video /<br>FOGO video advertising | Local governments use the detailed animations to inform the<br>community of the upcoming changes and provide essential<br>information. Most local governments use these on their website, social<br>media platforms and at public events such as outdoor cinemas.<br>'FOGO is coming!'                                                                                                             |                          |
| Press advertising                              | Most local governments still use traditional newspaper advertising and<br>editorials to raise community awareness and understanding.<br>'We've got a better bin system sorted'                                                                                                                                                                                                                     |                          |
| Truck decals                                   | Some local governments use truck decals to raise community<br>awareness. There are also truck decals for the recycling and general<br>waste bins.<br>'What can go in your FOGO bin?'                                                                                                                                                                                                               | Wha<br>you               |