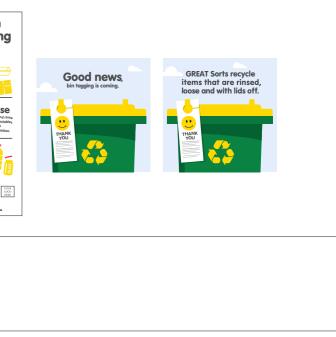

# Monitoring and evaluation

| WasteSorted toolkit template | Purpose and key messages                                                                                                                                                                                                                                                                                                                                                                                                           | 9                                                                                                                      |
|------------------------------|------------------------------------------------------------------------------------------------------------------------------------------------------------------------------------------------------------------------------------------------------------------------------------------------------------------------------------------------------------------------------------------------------------------------------------|------------------------------------------------------------------------------------------------------------------------|
| Bin tagging                  | Local governments find that bin tagging improves waste sorting<br>behaviours by providing specific feedback to each household. It's an<br>effective behaviour change tool. There are postcards and social media<br>templates to help promote the program.<br>'Good news, bin tagging is coming'<br>For more Information on the bin tagging program, please visit:<br>https://www.wastenet.net.au/programs/bin-tagging-program.aspx | <image/> <complex-block><text><text><text><text><text><text></text></text></text></text></text></text></complex-block> |
| Waste auditing               | Many local governments undertake waste audits to evaluate the composition and volume of materials in each bin to identify recovery rates and contamination.                                                                                                                                                                                                                                                                        | Not applicable.                                                                                                        |
| In-vehicle cameras           | Many local governments capture bin contents and GPS location data<br>to support community engagement and compliance.                                                                                                                                                                                                                                                                                                               | Not applicable.                                                                                                        |
| Driver alerts                | Many waste truck drivers provide alerts to local governments advising<br>when a bin is heavily contaminated. This information is used to<br>understand community perceptions and behaviours.                                                                                                                                                                                                                                       | Not applicable.                                                                                                        |
| Surveys                      | Many local governments survey residents to collect feedback and<br>understand community perceptions during rollout.                                                                                                                                                                                                                                                                                                                | Not applicable.                                                                                                        |